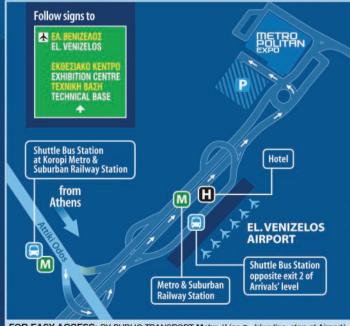

FOR EASY ACCESS: BY PUBLIC TRANSPORT Metro (Line 3 - blue line, stop at Airport). Suburban Railway (Line Neratziotissa / Doukissis Plakentias / Airport). Buses (X93 from Kifissos Intercity Bus Station-X95 from Syntagma Square-X96 from Piraeus-X97 from Elliniko).

By car (Attiki Odos Expressway, direction Airport). Signage on the Attiki Odos Expressway leads to the exhibition centre.

Shuttle bus service: All day (every 30 min) from Exit 2 at the Arrivals' level of the Athens Airport to Posidonia 2018 and Koropi Metro & Suburban Railway station.