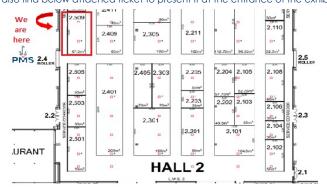

# **INVITATION TO POSIDONIA 2018**

PMS STAND NO: 509, HALL 2

Dear Sirs & Madams,

We are pleased to announce that PIRAEUS MARINE SERVICES S.A. is participating in this year's Posidonia - The International Shipping Exhibition on 4-8 June 2018 at Metropolitan Expo Centre, located within the Athens International Airport complex.

We welcome you to visit our stand No:509 in Hall 2,

### **Visitors Tickets**

For visitors tickets, kindly complete the registration form through the Posidonia link: http://posidonia-events.com/pages/registration-form/

or <u>we could do it for you</u> in case you are interested. You can also find below attached ticket to present it at the entrance of the exhibition.