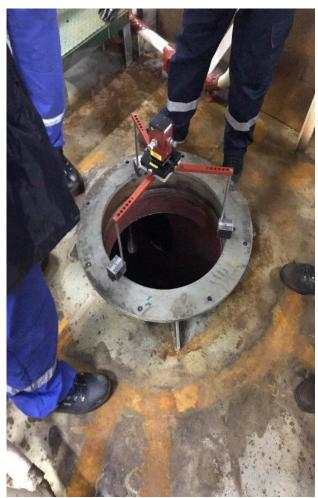

## REPAIR OF STEERING GEAR AND RUDDER BLADE (AFTER GROUNDING)

We are pleased to announce that our team has recently conducted in Piraeus region repair of steering gear and rudder blade after grounding!

PMS S.A. can offer quality repairs with reasonable prices and within a limited time frame, in order to accommodate the needs of your charter party.

Our Service Team consists of highly experienced professionals who are dedicated and specialized in above works. They are ready to travel anywhere in the world in order to assist your company at a short notice and at a low cost.