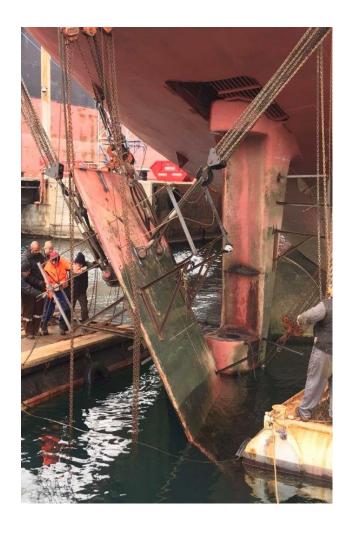

## REPAIR OF STEERING GEAR AND RUDDER BLADE (AFTER GROUNDING)

We are pleased to announce that our team has recently conducted in Piraeus region repair of steering gear and rudder blade after grounding!

PMS S.A. can offer quality repairs with reasonable prices and within a limited time frame, in order to accommodate the needs of your charter party.

Our Service Team consists of highly experienced professionals who are dedicated and specialized in above works. They are ready to travel anywhere in the world in order to assist your company at a short notice and at a low cost.