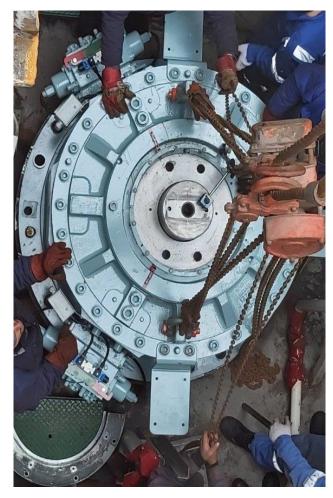

## REPAIR OF STEERING GEAR AND RUDDER BLADE (AFTER GROUNDING)

We are pleased to announce that our team has recently conducted in Piraeus region repair of steering gear and rudder blade after grounding!

PMS S.A. can offer quality repairs with reasonable prices and within a limited time frame, in order to accommodate the needs of your charter party.

Our Service Team consists of highly experienced professionals who are dedicated and specialized in above works. They are ready to travel anywhere in the world in order to assist your company at a short notice and at a low cost.