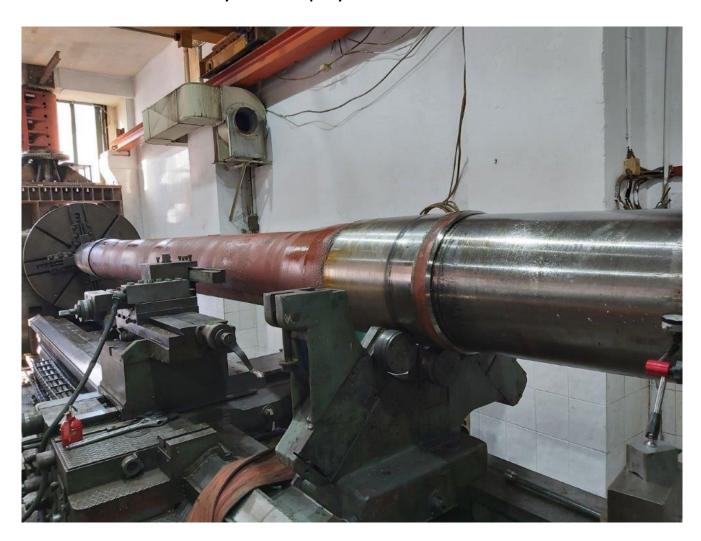

## REPAIR OF STEERING GEAR AND RUDDER BLADE (AFTER GROUNDING)

We are pleased to announce that our team has recently conducted in Piraeus region repair of steering gear and rudder blade after grounding!

PMS S.A. can offer quality repairs with reasonable prices and within a limited time frame, in order to accommodate the needs of your charter party.

Our Service Team consists of highly experienced professionals who are dedicated and specialized in above works. They are ready to travel anywhere in the world in order to assist your company at a short notice and at a low cost.