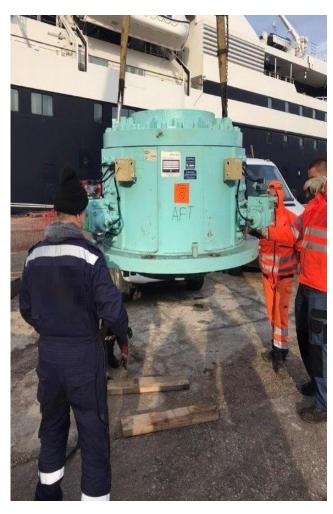

## REPAIR OF STEERING GEAR AND RUDDER BLADE (AFTER GROUNDING)

We are pleased to announce that our team has recently conducted in Piraeus region repair of steering gear and rudder blade after grounding!

PMS S.A. can offer quality repairs with reasonable prices and within a limited time frame, in order to accommodate the needs of your charter party.

Our Service Team consists of highly experienced professionals who are dedicated and specialized in above works. They are ready to travel anywhere in the world in order to assist your company at a short notice and at a low cost.